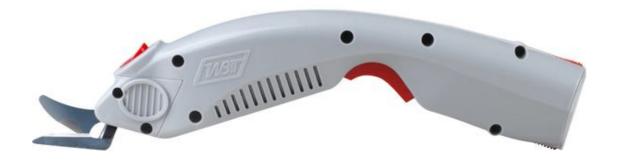

## **WBT-1 Electric Scissors**

Email: wbt\_scissors@126.com

## **Portable Electric Scissors**

- 1. It is convenient and portable, chargeable and electric plugged, with flexible operation and free turning, it is safe and reliable.
- 2. It is environmental protection, low consumption and high energy efficient, so it can enhance the production efficiency, electronic cutter
- 3. By adopting tungsten steel blade, it is in durable service, and the cutter head is easily to be changed. Electric Scissors for cloth
- 4. With low noise, favorable heat emission, anti-fatigue, and strong continuous work capacity, it can be used both in households and industry.