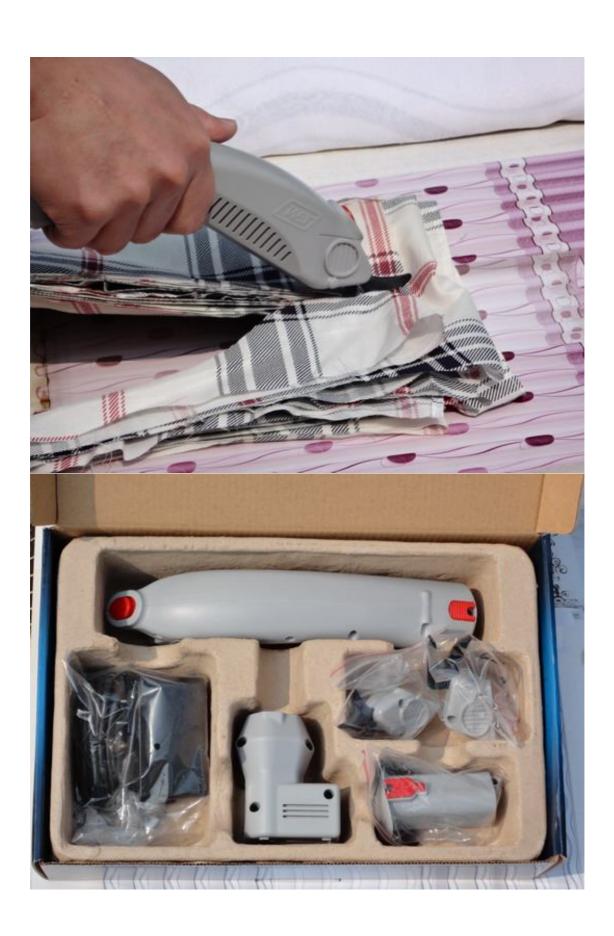

## **Random Accessories**

Fuselage
Cutter head A (sharp blade)
Cutter head B (blunt blade)
Battery
Plug battery
Power adapter
Charging stand

First, plug the DC plug of power adapter into the DC hole of charging stand, and connect to the power. Then, the indicating lamp of the power adapter is green, and the charging stand is flickering with green light. When plug the battery in the charging stand, the flickering green light will be red. During the process of charging, the red light of charging stand illuminates under normal conditions. When the red light is turning to electric scissors green light, the battery is fully charged. Meanwhile, press the lock blocks on both sides of the battery and pull upward, then you can take out the battery. After taking out the battery, you should remember to take out the power adapter from the plug, to save energy.