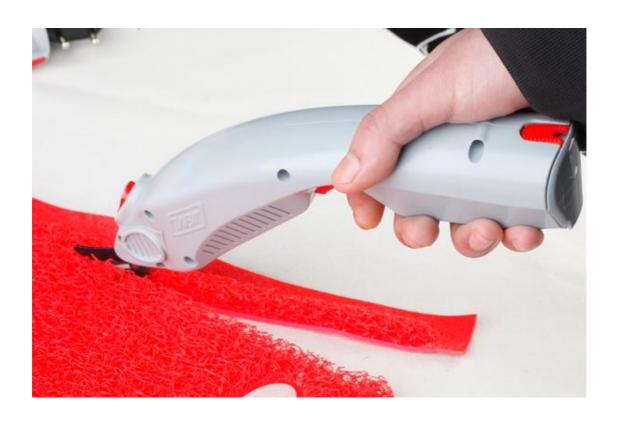

Electric Cutting Tool is widely used in families or various factories that need cutting 1-10MM(depend on materials) such as underwear, clothing, textile, leather, shoes and hats, furniture, packaging, suitcases and bags, handbags, curtain cloth, and sports goods.