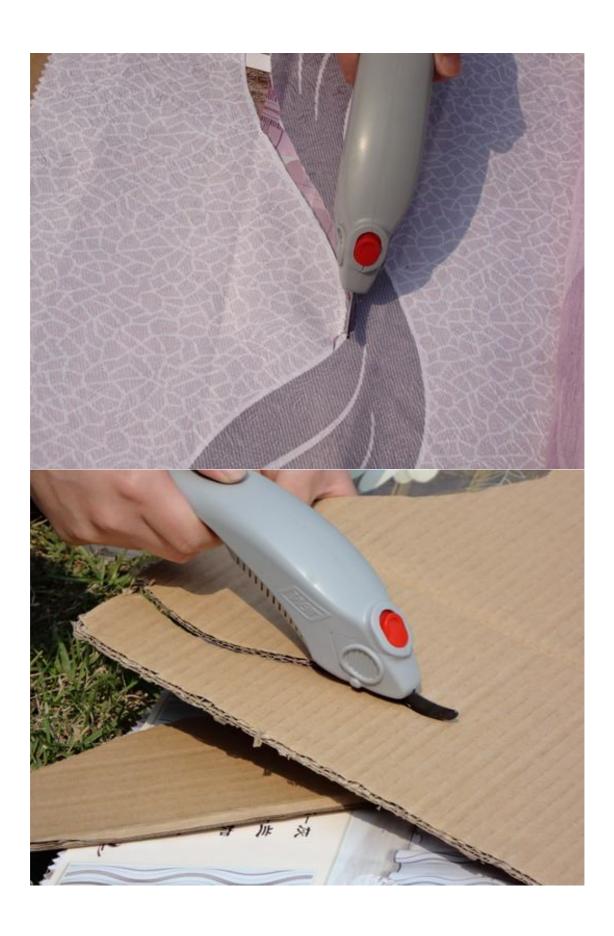

Electric Cutting Tool is widely used in families or various factories that need cutting 1-10MM(depend on materials) such as underwear, clothing, textile, leather, shoes and hats, furniture, packaging, suitcases and bags, handbags, curtain cloth, and sports goods.