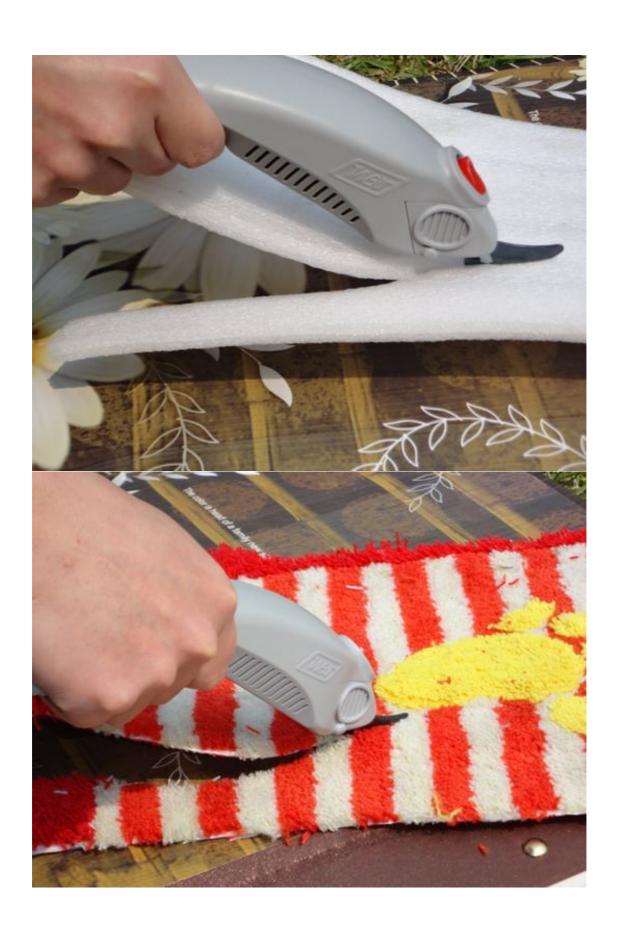

Electric Cutting Tool is widely used in families or various factories that need cutting 1-10MM(depend on materials) such as underwear, clothing, textile, leather, shoes and hats, furniture, packaging, suitcases and bags, handbags, curtain cloth, and sports goods.