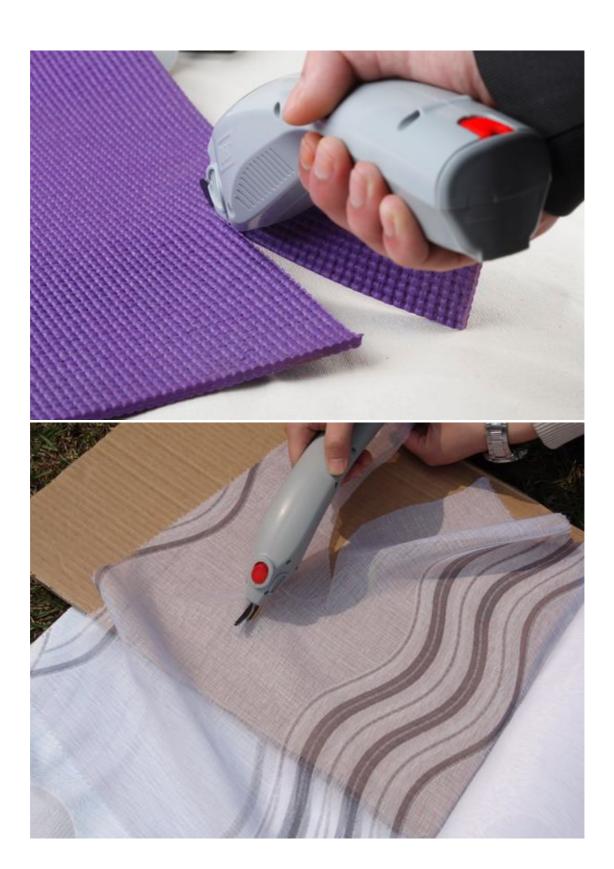

Electric Cutting Tool is widely used in families or various factories that need cutting 1-10MM(depend on materials) such as underwear, clothing, textile, leather, shoes and hats, furniture, packaging, suitcases and bags, handbags, curtain cloth, and sports goods.